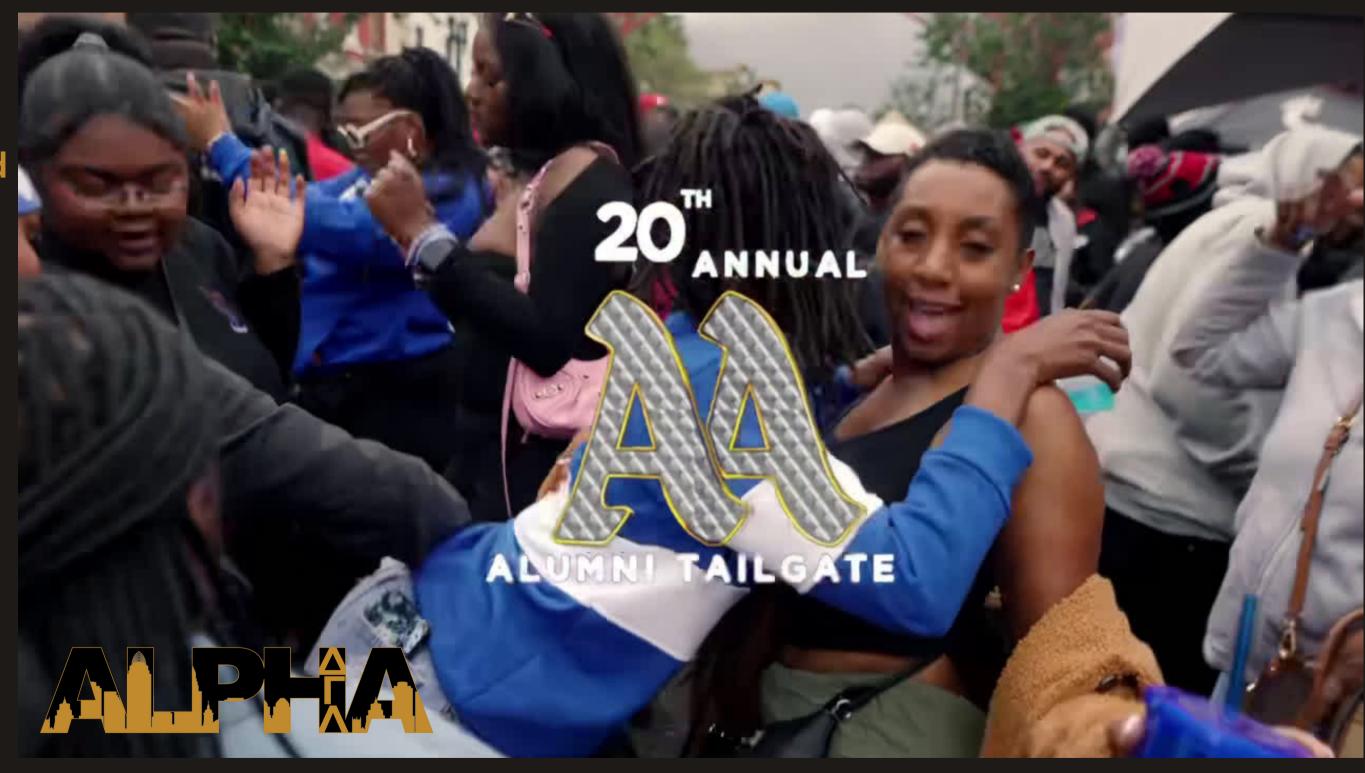

### Collaboration - Double A Homecoming Tailgate

#### **Chairs:**

- Bro. Robert Denham
- Bro. Christopher Steward